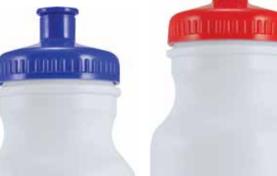

## Back-to-School Deals

Bike Bottle Only \$0.79 each

White with Green, Black, Red, Purple or Blue lids.

250-piece minimum. Price includes a one-color imprint. Set-up and shipping & handling charges apply.